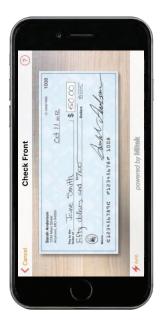

Take a photo of the front and back of your check following the on screen instructions.

If you need assistance taking your photos, tap the question mark icon in the top right of your screen. This button will prompt you with instructions.