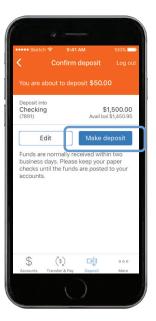

After taking the photos, tap the "Make deposit" button. This will confirm the check amount and the correct deposit account. You can check the status of your deposit at any time.