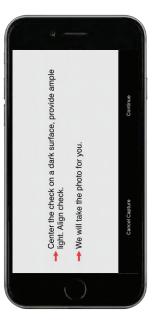

Take a photo of the front and back of your check following the on screen instructions.

If you need assistance taking your photos, tap the question mark icon in the top right of your screen. This button will prompt you with instructions.