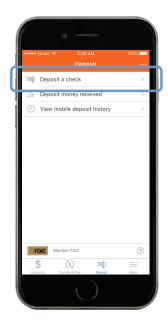

## Getting started with mobile deposit

After logging in, tap the "Deposit" button in the menu bar at the bottom of the screen. Tap "Deposit a check" from the deposit screen.

To begin, endorse the back of the check. Choose your deposit account and enter the check amount. Tap "Take photos" to proceed.