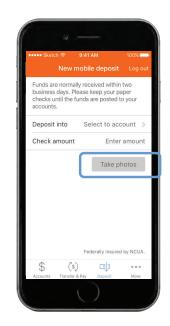

## Getting started with mobile deposit

After logging in, tap the "Deposit" button in the menu bar at the bottom of the screen. Tap "Deposit a check" from the deposit screen.

To begin, endorse the back of the check. Choose your deposit account and enter the check amount. Tap "Take photos" to proceed.